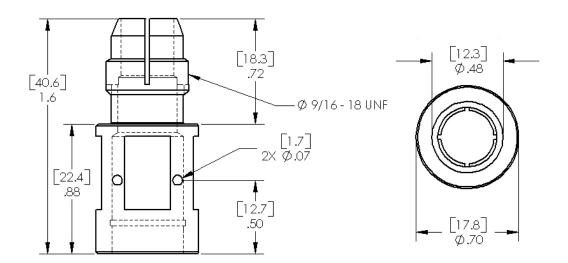

## **General Description:**

The <u>Circular Connector Accessory</u> is designed to secure an electrically-initiated cord cutter to a military-style, electrical mating connector. The CCA simply replaces the bayonet snap ring of a circular plug connector. The CCA utilizes a torque nut to compress a collet-like clamp around the cutter body, which allows quick cutter installation and replacement.

## **Specifications:**

- Connector mate: Mil-C-26482 Shell size 8 (i.e. PT06SE8-2S SR)
- Cutter mates: Model G2 or G4 by Roberts Research Laboratory
  - ◆ Part Numbers: CCA2-RRLG2 and CCA2-RRLG4
- CCA2 pull tests result in excess of 100 pound-force cutter retention
- Kit hardware includes: (1x) torque nut, (1x) retaining clip, (2x) spring pin