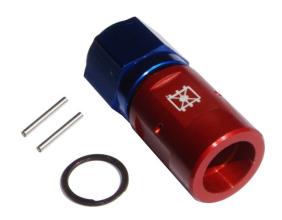

## **General Description:**

The <u>Circular Connector Accessory</u> is designed to secure an electrically-initiated cord cutter to a military-style, electrical mating connector. The CCA simply replaces the bayonet snap ring of a circular plug connector. The CCA utilizes a torque nut to compress a collet-like clamp around the cutter body, which allows quick cutter installation and replacement.

## **Specifications:**

- Connector mate: Mil-C-26482 Shell size 8 (i.e. PT06SE8-2S SR)
- Cutter mates: Model G2 or G4 by Roberts Research Laboratory
  - ◆ Part Numbers: CCA2-RRLG2 and CCA2-RRLG4
- CCA2 pull tests result in excess of 100 pound-force cutter retention
- Kit hardware includes: (1x) torque nut, (1x) retaining clip, (2x) spring pin