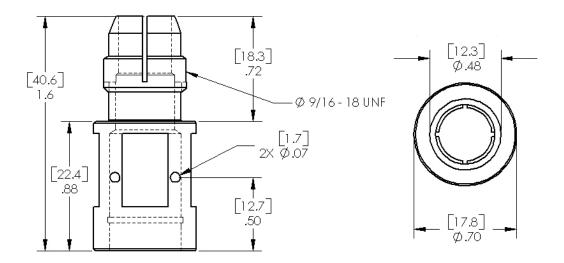

## **Specifications:**

- Connector mate: Mil-C-26482 Shell size 8 (i.e. PT06SE8-2S SR)
- Cutter mates: Model G2 or G4 by Roberts Research Laboratory
  - ◆ Part Numbers: CCA2-RRLG2 and CCA2-RRLG4
- CCA2 pull tests result in excess of 100 pound-force cutter retention
- Kit hardware includes: (1x) torque nut, (1x) retaining clip, (2x) spring pin