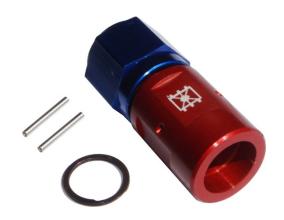

## **General Description:**

The <u>Circular Connector Accessory</u> is designed to secure an electrically-initiated cord cutter to a military-style, electrical mating connector. The CCA simply replaces the bayonet snap ring of a circular plug connector. The CCA utilizes a torque nut to compress a collet-like clamp around the cutter body, which allows quick cutter installation and replacement.

## **Specifications:**

- Connector mate: Mil-C-26482 Shell size 8 (i.e. PT06SE8-2S SR)
- Cutter mates: Model G2 or G4 by Roberts Research Laboratory
  - ◆ Part Numbers: CCA2-RRLG2 and CCA2-RRLG4
- CCA2 pull tests result in excess of 100 pound-force cutter retention
- Kit hardware includes: (1x) torque nut, (1x) retaining clip, (2x) spring pin